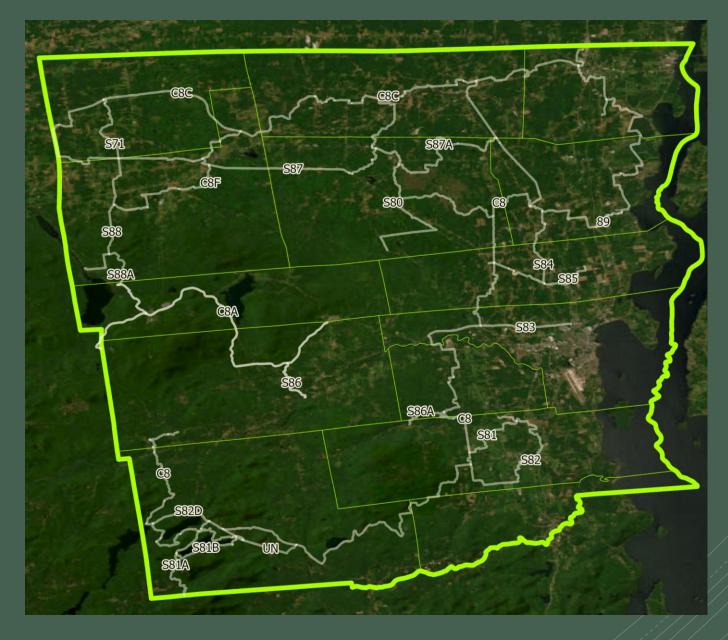

# **GPS** Information

Submitting required GPS updates and information about applications for New Trails

# Submitting GPS Data

#### Due Wednesday April 30<sup>th</sup>, 2025

- Email .gpx files to <u>planning@clintoncountyny.gov</u>
- GPS Metadata form for <u>EACH TRAIL</u>
  - Fill out all fields EXCEPT
    - Coordinate system, datum, post processing process
  - Print name, sign and date the bottom
- Snowmobile Trail Application Form for <u>EACH TRAIL</u>
  - Fill out information on top of form
  - Check:
    - "Trail Change Request" and "GPS update of existing trail"
  - Sign and date bottom of form

# Submitting New Trails for Consideration

NYSOPRHP WILL NOT FUND NEW TRAILS (unless you are removing equivalent mileage from another club trail)

Submit GPS and forms by April 1, 2025

- Planning Department will map and review and prepare the additional forms needed for NYSOPRHP
- Trail name on all forms is "TBD"
- Information that will be needed by Planning Department
  - Trail Classification
  - Current Mileage/ Anticipated Mileage to fund (0.0 unless it is being swapped out for mileage from another trail)
  - Justification/Narrative about new trail
  - Landowner Permissions (For all impacted landowners)
  - Total acres to be cleared, total acres of earth to be disturbed
- If the Planning Department reaches out for more information please respond in a timely manner to ensure there is enough time to do all associated paperwork with trail application