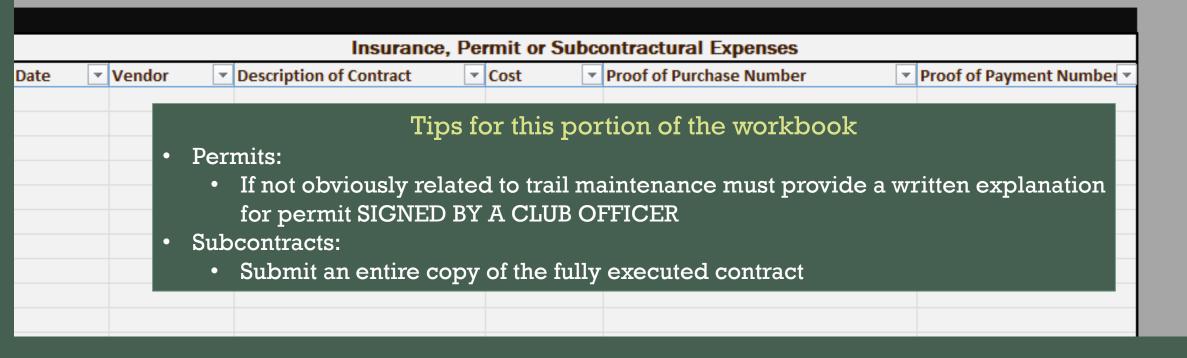

## Expense Workbook: Insurance Tab

Report all expenses related to insurance, permits, and subcontracts

Expenses need to have occurred between April 1, 2024 and March 31, 2025

Insurance Expenses \$

Insurance: Provide proof of payment as well as the insurance documents that show the insurance period and coverages \*Insurance documents must show the VINs for covered equipment, and this MUST CORRESPOND TO LISTED CLUB EQUIPMENT ON GROOMER TAB Permits: Provide proof of payment as well as a copy of the permits Subcontracts: Provide proof of payment as well as a copy of contract

|     |             | Insurance               | , Permit or S | Subcontractural Expenses |            |                           |      |
|-----|-------------|-------------------------|---------------|--------------------------|------------|---------------------------|------|
| ate | ▼ Vendor    | Description of Contract | Cost          | Proof of Purchase Number | <b>▼</b> P | proof of Payment Number   |      |
|     | Date: Colu  | mn will ONLY ACCEPI     | ' dates with  | nin the current grant cy | cle year   |                           |      |
|     | Vendor: St  | ore/Agency/Company      | /Contractc    | or Name                  |            |                           |      |
|     | Descriptio  | n of Contract: Purpose  | of contract   | t, contract length.      |            |                           |      |
|     | Cost: DO N  | NOT INCLUDE ANY TAX     | XES IN THI    | S TOTAL                  |            | Red columns a<br>auto-sum | auto |
|     | Proof of Pu | ırchase Number: Invoid  | e number      | or receipt number        |            |                           |      |
|     | Proof of Pa | yment Number: Check     | number        |                          |            |                           |      |

## Expense Workbook: Insurance Tab

Report all expenses related to insurance, permits, and subcontracts

Expenses need to have occurred between April 1, 2024 and March 31, 2025

Insurance Expenses \$

Insurance: Provide proof of payment as well as the insurance documents that show the insurance period and coverages

- \*Insurance documents must show the VINs for covered equipment, and this MUST CORRESPOND TO LISTED CLUB EQUIPMENT ON GROOMER TAB
- Permits: Provide proof of payment as well as a copy of the permits

Subcontracts: Provide proof of payment as well as a copy of contract

| Insurance, Permit or Subcontractural Expenses |        |                                                                                       |                                                             |                                                 |                                               |                                                |                             |                                                                       |  |  |  |  |
|-----------------------------------------------|--------|---------------------------------------------------------------------------------------|-------------------------------------------------------------|-------------------------------------------------|-----------------------------------------------|------------------------------------------------|-----------------------------|-----------------------------------------------------------------------|--|--|--|--|
| Date                                          | Vendor | Description of C                                                                      | ontract 🛛 💌                                                 | Cost                                            | Proof of Purc                                 | hase Number                                    | -                           | Proof of Payment Number                                               |  |  |  |  |
|                                               |        | <ul><li>needed for</li><li>Insurance</li><li>Insurances</li><li>Accident in</li></ul> | ns pages for<br>verificatio<br>coverage po<br>for theft/fin | r insura<br>n<br>eriod n<br>re on cl<br>overing | eeds to overla<br>ub owned gro<br>club member | vide a majori<br>ap the curren<br>oomers/ equi | ty of tl<br>t gran<br>pment | ne information<br>t cycle dates<br>t can be claimed<br>they are doing |  |  |  |  |

- \*Insurance documents must show the VINs for covered equipment, and this MUST CORRESPOND TO LISTED CLUB EQUIPMENT ON GROOMER TAB
- Permits: Provide proof of payment as well as a copy of the permits
- Subcontracts: Provide proof of payment as well as a copy of contract